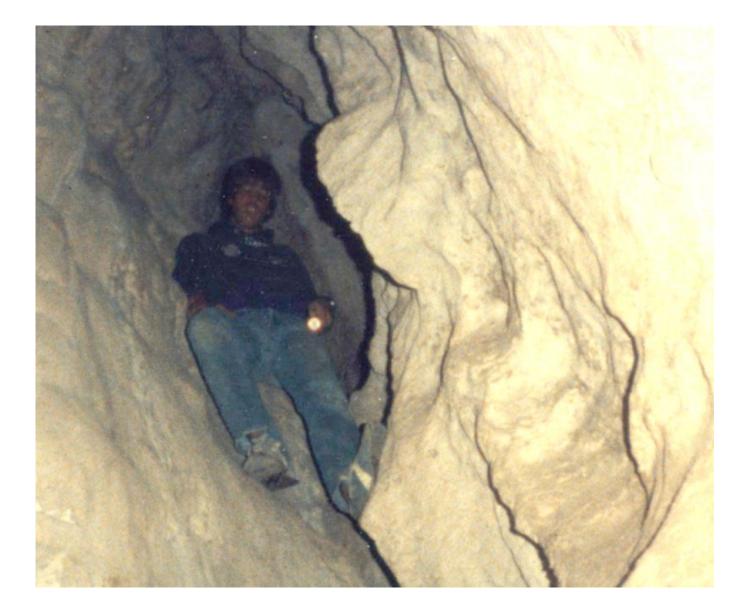

Khaled Awad, Cheryl Comer, Marc Christensen, Jennifer Deadman.

Cave on the way back - Eddy Rogers

Cave on the way back to Cp Perry - Joe Wyckoff

Cave on the way back - Joe Wyckoff

Map Reading Bivouac 1984