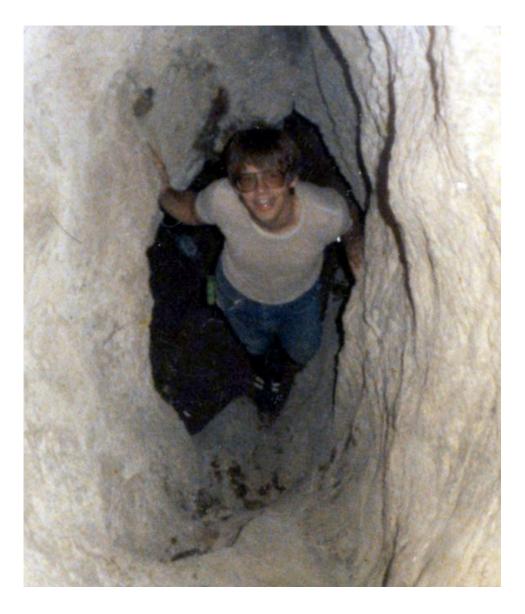

Khaled Awad, Cheryl Comer, Marc Christensen, Jennifer Deadman.

Cave on the way back - Eddy Rogers

Cave on the way back to Cp Perry - Joe Wyckoff

Cave on the way back - Joe Wyckoff

Map Reading Bivouac 1984