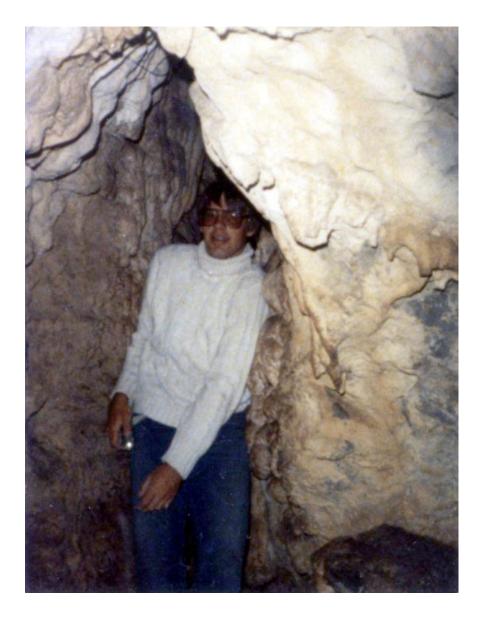

Khaled Awad, Cheryl Comer, Marc Christensen, Jennifer Deadman.

Cave on the way back - Eddy Rogers

Cave on the way back to Cp Perry - Joe Wyckoff

Cave on the way back - Joe Wyckoff

Map Reading Bivouac 1984