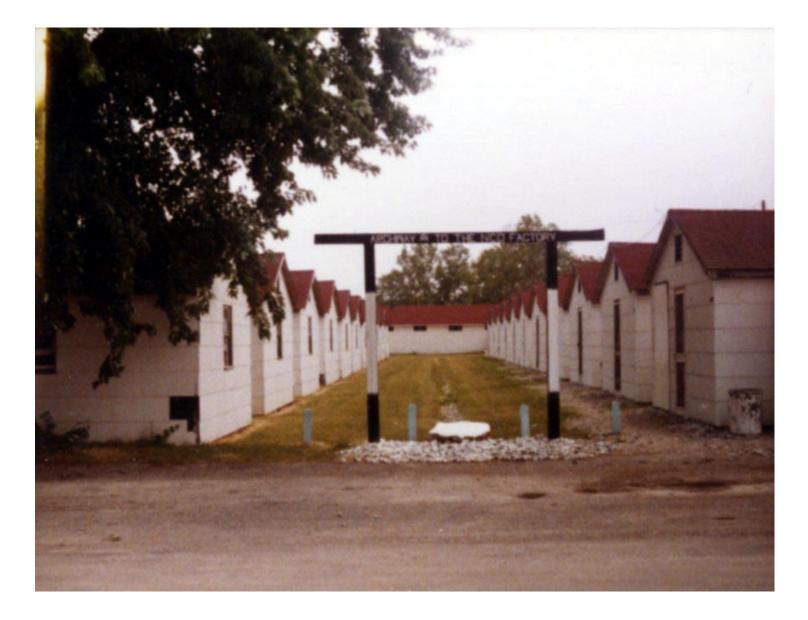

## Kate Comers Photos

4-man huts on southwest side of Camp Perry.

I believe Mark Comer is 3rd from right.